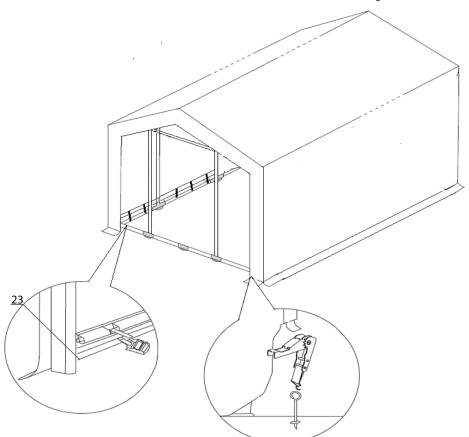

You facilitate the assembly and dismantling by pulling the roof with ropes ont tent frame. Use the steel clips to fasten the cover to the frame. Each section we offer bracket and nail to fasten the frame to ground.

Spread the wall panel and door panel attach to framework by using the bangee cords clasping the frame to grommets that is construct over the wall panel and door panel to ensure stability. Also use the short pegs to fix the doors to the ground.