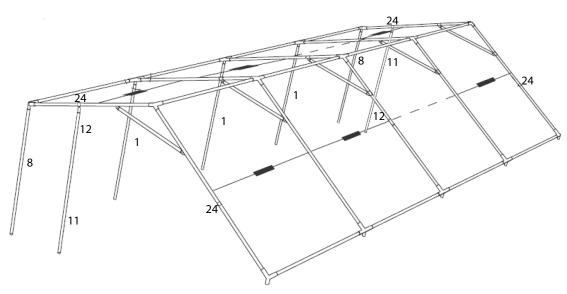

Ш

To ensure the screw fixed to every pole tightly. And then use the turnbuckle and steel tension bar to tighten the top structure.

Ш

Attach one end of supported pole (1.8) to the joints

٧

Attach the another supported poles (1.8) to the joints, built-up the framework.