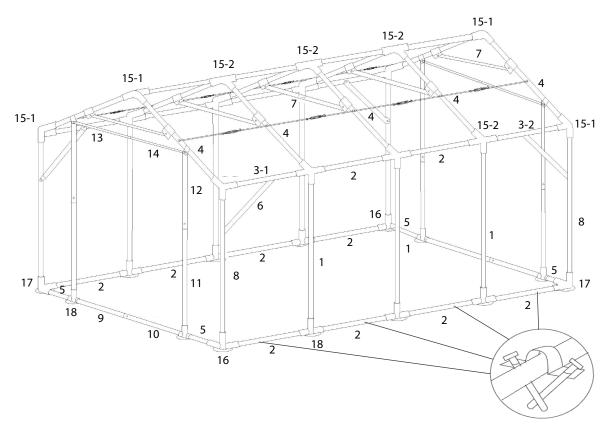

## 4m storagetent manual

| Part<br>no. |                                  | <u> </u> |     | 4x4m | 4x6m | 4x8m | 4x10m |
|-------------|----------------------------------|----------|-----|------|------|------|-------|
| 1           | Middle Leg<br>1880mm 50-50       | (0       | 0   | 2    | 4    | 6    | 8     |
| 2           | Frame pole<br>1880mm 38-38       | (0       | 0   | 6    | 11   | 16   | 21    |
| 3-1         | Frame pole<br>1880mm 38-38       | (0 0     | 0)  | 2    | 2    | 2    | 2     |
| 3-2         | Frame pole<br>1880mm 38-38       | (0 0     | 0   | 2    | 2    | 2    | 2     |
| 4           | Frame pole<br>2030mm 50-50       | (0 0     | 0)  | 6    | 8    | 10   | 12    |
| 5           | Groundbar<br>pipe                | (0       | 0)  | 4    | 4    | 4    | 4     |
| 6           | Diagonal support<br>1174mm 25-25 | 0        | 0   | 4    | 4    | 4    | 4     |
| 7           | Roof support<br>1652mm 25-25     |          | 0   | 3    | 4    | 5    | 6     |
| 8           | Corner Leg<br>1880mm 50-50       | (0 0     | 0 ( | 4    | 4    | 4    | 4     |
| 9           | Male doorbar                     | 0        | (0) | 2    | 2    | 2    | 2     |
| 10          | Female doorbar                   | (0       | 0   | 2    | 2    | 2    | 2     |
| 11          | Pillar                           | (0       |     | 4    | 4    | 4    | 4     |
| 12          | Pillar                           | 0        | 0   | 4    | 4    | 4    | 4     |
| 13          | Celling rail                     | 0        |     | 2    | 2    | 2    | 2     |

## 4m storagetent manual

| Part<br>no. |                                    | mi storageterit ma | 4x4m | 4x6m | 4x8m | 4x10m |
|-------------|------------------------------------|--------------------|------|------|------|-------|
| 14          | Ceiling rail                       |                    | 2    | 2    | 2    | 2     |
| 15-1        | 3-way<br>Connector<br>54-42 (A)    |                    | 6    | 6    | 6    | 6     |
| 15-2        | 4-way<br>Connector<br>54-42 (B)    |                    | 3    | 6    | 9    | 12    |
| 16          | 3-way<br>Connector<br>for corner   |                    | 2    | 2    | 2    | 2     |
| 17          | 3-way<br>Connector<br>for corner   |                    | 2    | 2    | 2    | 2     |
| 18          | 3-way<br>Connector<br>for sidewall |                    | 6    | 8    | 10   | 12    |
| 23          | Strengthen bar                     | 0                  | 4    | 6    | 8    | 10    |
| 24          | Bracket                            |                    | 10   | 12   | 14   | 16    |
| 25          | Groundbracket                      |                    | 4    | 6    | 8    | 10    |
| 26          | Peg<br>400mm                       | •                  | 8    | 12   | 16   | 20    |
| 27          | Spiral peg                         | A-0                | 4    | 4    | 4    | 4     |
| 28          | Long peg                           |                    | 10   | 12   | 14   | 16    |
| 29          | Small peg                          |                    | 28   | 32   | 36   | 40    |
| 30          | Bungeeball<br>long                 | 0                  | 44   | 44   | 44   | 44    |
| 31          | Rope                               |                    | 4    | 4    | 4    | 4     |

# 4m storagetent manual

| Part<br>no. |                   | <br>4x4m | 4x6m | 4x8m | 4x10m |
|-------------|-------------------|----------|------|------|-------|
| 32          | Screw<br>M6X30    | 8        | 10   | 12   | 14    |
| 33          | Screw<br>M6X45    | 5        | 5    | 5    | 5     |
| 35          | M6 Wingnut        | 13       | 15   | 17   | 19    |
| 37          | Screw<br>M8x50mm  | 40       | 50   | 60   | 70    |
| 38          | Screw<br>M8X60mm  | 38       | 46   | 54   | 62    |
| 39          | M8 Nut            | 78       | 96   | 114  | 132   |
| 40          | Spanner           | 1        | 1    | 1    | 1     |
| 41          | Steel tension bar | 8        | 12   | 16   | 20    |
| 42          | Turnbuckle        | 4        | 6    | 8    | 10    |
| 43          | Tit down          | 4        | 4    | 4    | 4     |
| 44          | Steel clip        | 16       | 20   | 24   | 28    |
| 45          | Roof              | 1        | 1    | 1    | 1     |
| 46          | Endwall           | 2        | 2    | 2    | 2     |

I

Select a flat ground for the tent, unpack the carton and check all the parts including tubes, tent and accessories... etc. are present and the same as the list.

Assemble the framework of rooftop by joining the portion (15-1.15-2)together with poles (2.3-1.3-2.4) NO.3 is on four corners for diagonal pipe