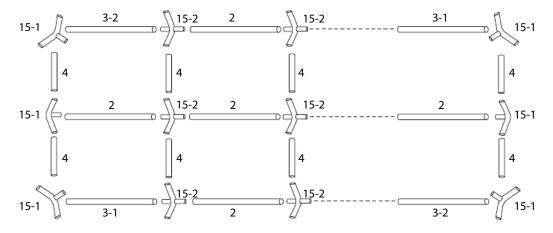

I

Select a flat ground for the tent, unpack the carton and check all the parts including tubes, tent and accessories... etc. are present and the same as the list.

Assemble the framework of rooftop by joining the portion (15-1.15-2)together with poles (2.3-1.3-2.4) NO.3 is on four corners for diagonal pipe

Ш

To ensure the screw fixed to every pole tightly. And then use the turnbuckle and steel tension bar to tighten the top structure.

Ш

Attach one end of supported pole (1.8) to the joints

٧

Attach the another supported poles (1.8) to the joints, built-up the framework.