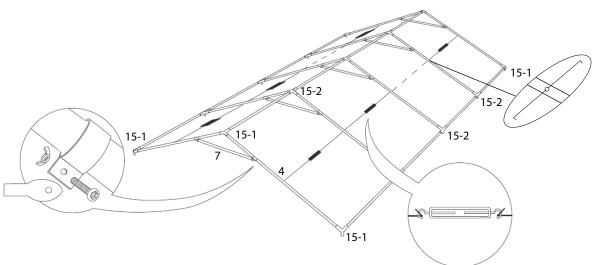

You facilitate the assembly and dismantling by pulling the roof with ropes ont tent frame. Use the steel clips to fasten the cover to the frame. Each section we offer bracket and nail to fasten the frame to ground.